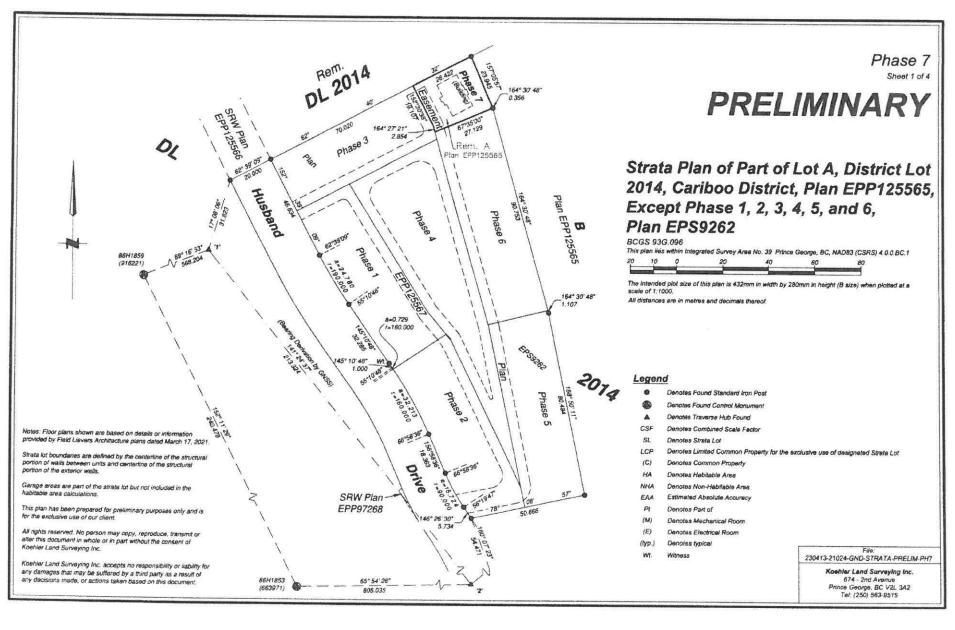

The Preliminary Strata Plans for Phases 3-7 of the Development, being Phase 3-7 of Strata Plan EPS9262, of Lot A District Lot 2014 Cariboo District Plan EPP125565, are attached as Exhibits A3 – A7. After registration of the strata plan, there will be titles to the strata lots as follows:

### Phase 7

Strata Lot 53 District Lot 2014 Cariboo District Strata Plan EPS9262 Strata Lot 54 District Lot 2014 Cariboo District Strata Plan EPS9262

(hereinafter collectively referred to as "the Strata Lots" and individually by "Lot number")