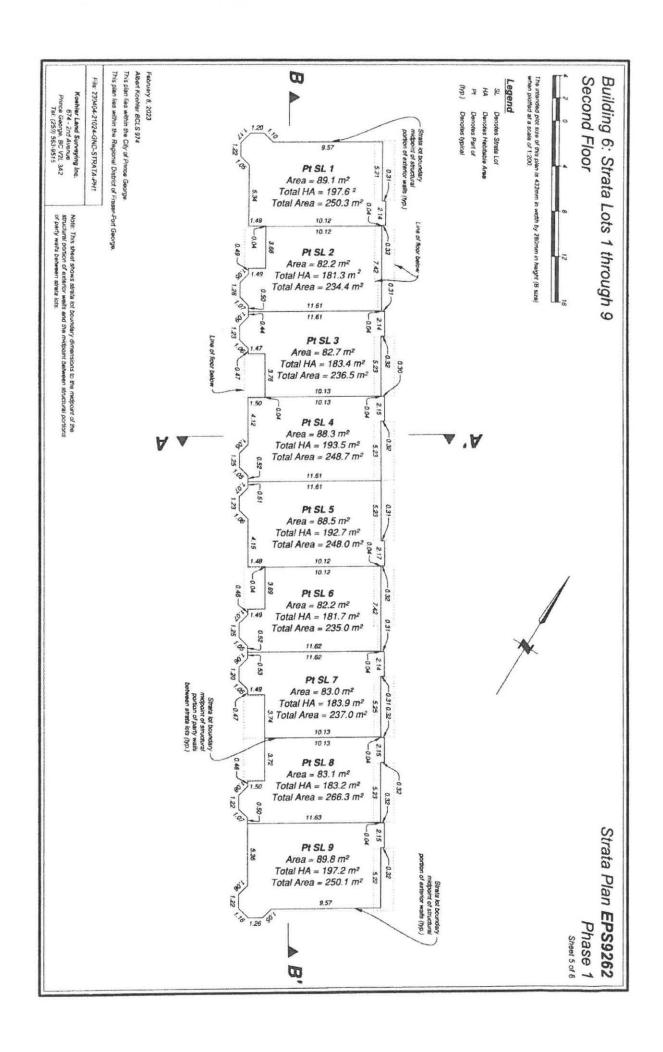

The Strata Plans for Phase 1 of the Development, being Phase 1 of Strata Plan EPS9262, of Lot A District Lot 2014 Cariboo District Plan EPP125565, are attached as Exhibit A. The plan was registered on or about August 29<sup>th</sup>, 2023. The 9 titles to the strata lot are as follows:

```
PID: 032-051-549 Strata Lot 1 District Lot 2014 Cariboo District Strata Plan EPS9262 PID: 032-051-557 Strata Lot 2 District Lot 2014 Cariboo District Strata Plan EPS9262 PID: 032-051-565 Strata Lot 3 District Lot 2014 Cariboo District Strata Plan EPS9262 PID: 032-051-573 Strata Lot 4 District Lot 2014 Cariboo District Strata Plan EPS9262 PID: 032-051-581 Strata Lot 5 District Lot 2014 Cariboo District Strata Plan EPS9262 PID: 032-051-590 Strata Lot 6 District Lot 2014 Cariboo District Strata Plan EPS9262 PID: 032-051-603 Strata Lot 7 District Lot 2014 Cariboo District Strata Plan EPS9262 PID: 032-051-611 Strata Lot 8 District Lot 2014 Cariboo District Strata Plan EPS9262 PID: 032-051-620 Strata Lot 9 District Lot 2014 Cariboo District Strata Plan EPS9262
```