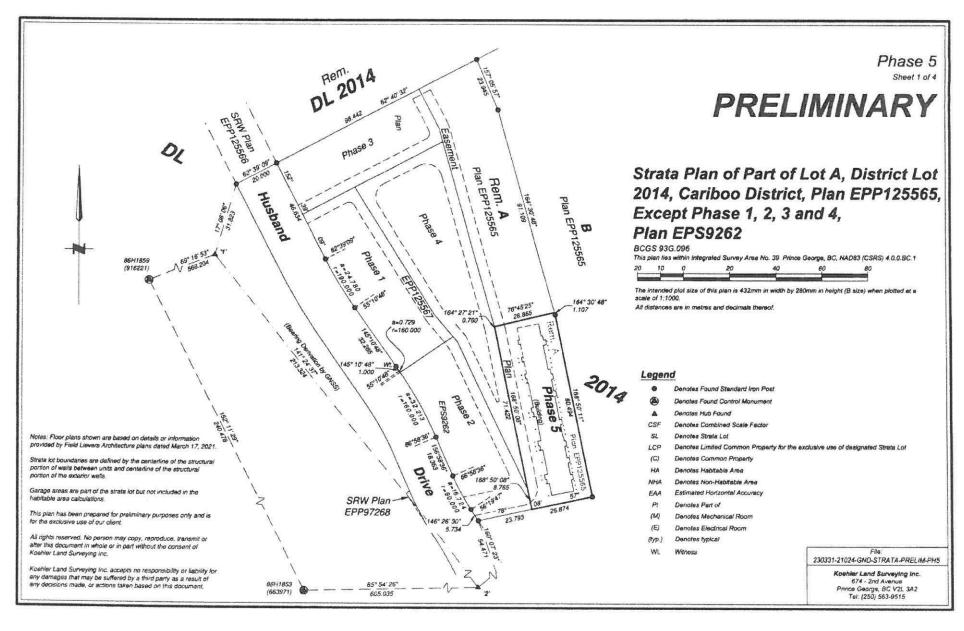

The Preliminary Strata Plans for Phases 3-7 of the Development, being Phase 3-7 of Strata Plan EPS9262, of Lot A District Lot 2014 Cariboo District Plan EPP125565, are attached as Exhibits A3 – A7. After registration of the strata plan, there will be titles to the strata lots as follows:

#### Phase 5

Strata Lot 32 District Lot 2014 Cariboo District Strata Plan EPS9262 Strata Lot 33 District Lot 2014 Cariboo District Strata Plan EPS9262

```
Strata Lot 34 District Lot 2014 Cariboo District Strata Plan EPS9262 Strata Lot 35 District Lot 2014 Cariboo District Strata Plan EPS9262 Strata Lot 36 District Lot 2014 Cariboo District Strata Plan EPS9262 Strata Lot 37 District Lot 2014 Cariboo District Strata Plan EPS9262 Strata Lot 38 District Lot 2014 Cariboo District Strata Plan EPS9262 Strata Lot 39 District Lot 2014 Cariboo District Strata Plan EPS9262 Strata Lot 40 District Lot 2014 Cariboo District Strata Plan EPS9262 Strata Lot 41 District Lot 2014 Cariboo District Strata Plan EPS9262 Strata Lot 41 District Lot 2014 Cariboo District Strata Plan EPS9262
```