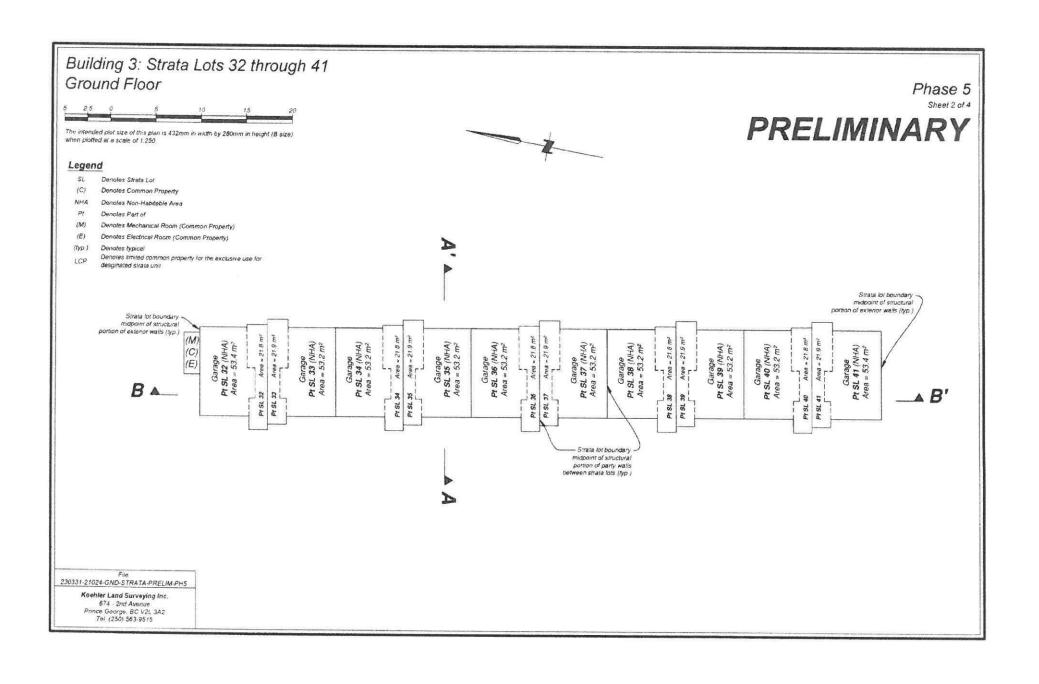

The Preliminary Strata Plans for Phases 3-7 of the Development, being Phase 3-7 of Strata Plan EPS9262, of Lot A District Lot 2014 Cariboo District Plan EPP125565, are attached as Exhibits A3 – A7. After registration of the strata plan, there will be titles to the strata lots as follows:

#### Phase 5

Strata Lot 32 District Lot 2014 Cariboo District Strata Plan EPS9262 Strata Lot 33 District Lot 2014 Cariboo District Strata Plan EPS9262

```
Strata Lot 34 District Lot 2014 Cariboo District Strata Plan EPS9262 Strata Lot 35 District Lot 2014 Cariboo District Strata Plan EPS9262 Strata Lot 36 District Lot 2014 Cariboo District Strata Plan EPS9262 Strata Lot 37 District Lot 2014 Cariboo District Strata Plan EPS9262 Strata Lot 38 District Lot 2014 Cariboo District Strata Plan EPS9262 Strata Lot 39 District Lot 2014 Cariboo District Strata Plan EPS9262 Strata Lot 40 District Lot 2014 Cariboo District Strata Plan EPS9262 Strata Lot 41 District Lot 2014 Cariboo District Strata Plan EPS9262 Strata Lot 41 District Lot 2014 Cariboo District Strata Plan EPS9262
```