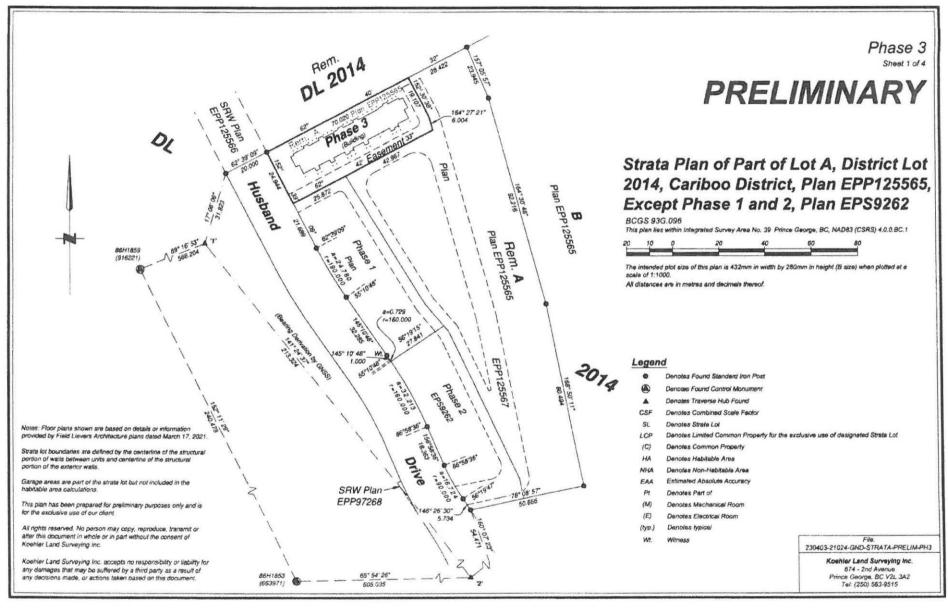

The Preliminary Strata Plans for Phases 3-7 of the Development, being Phase 3-7 of Strata Plan EPS9262, of Lot A District Lot 2014 Cariboo District Plan EPP125565, are attached as Exhibits A3 – A7. After registration of the strata plan, there will be titles to the strata lots as follows:

#### Phase 3

```
Strata Lot 18 District Lot 2014 Cariboo District Strata Plan EPS9262 Strata Lot 19 District Lot 2014 Cariboo District Strata Plan EPS9262 Strata Lot 20 District Lot 2014 Cariboo District Strata Plan EPS9262 Strata Lot 21 District Lot 2014 Cariboo District Strata Plan EPS9262 Strata Lot 22 District Lot 2014 Cariboo District Strata Plan EPS9262 Strata Lot 23 District Lot 2014 Cariboo District Strata Plan EPS9262 Strata Lot 24 District Lot 2014 Cariboo District Strata Plan EPS9262 Strata Lot 24 District Lot 2014 Cariboo District Strata Plan EPS9262
```