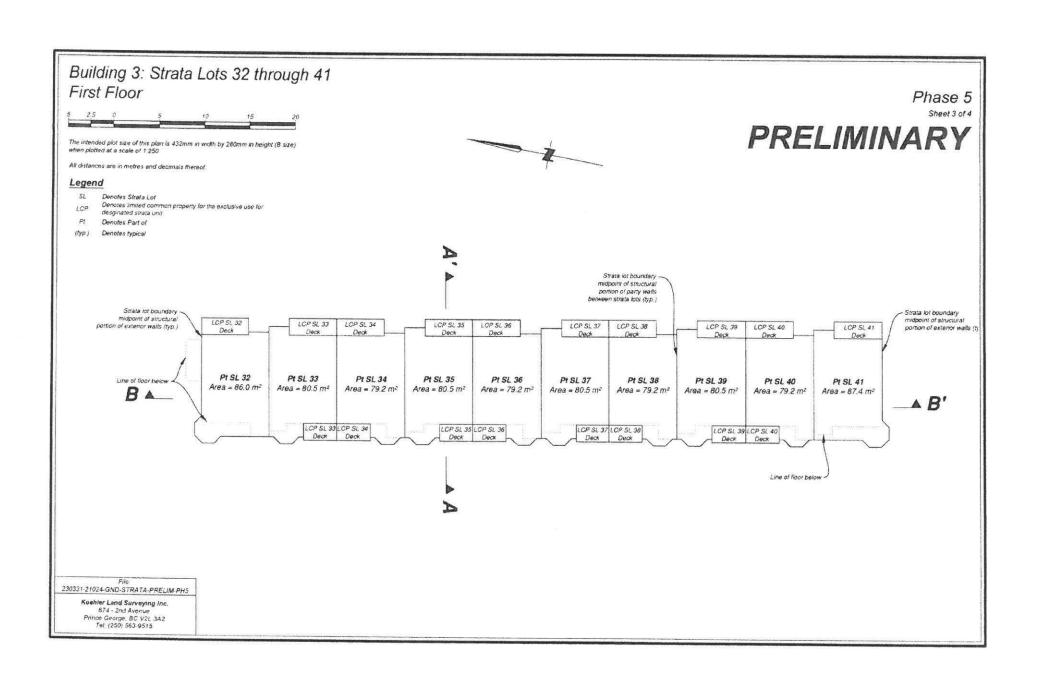

The Preliminary Strata Plans for Phases 3-7 of the Development, being Phase 3-7 of Strata Plan EPS9262, of Lot A District Lot 2014 Cariboo District Plan EPP125565, are attached as Exhibits A3 – A7. After registration of the strata plan, there will be titles to the strata lots as follows:

#### Phase 5

Strata Lot 32 District Lot 2014 Cariboo District Strata Plan EPS9262 Strata Lot 33 District Lot 2014 Cariboo District Strata Plan EPS9262

```
Strata Lot 34 District Lot 2014 Cariboo District Strata Plan EPS9262 Strata Lot 35 District Lot 2014 Cariboo District Strata Plan EPS9262 Strata Lot 36 District Lot 2014 Cariboo District Strata Plan EPS9262 Strata Lot 37 District Lot 2014 Cariboo District Strata Plan EPS9262 Strata Lot 38 District Lot 2014 Cariboo District Strata Plan EPS9262 Strata Lot 39 District Lot 2014 Cariboo District Strata Plan EPS9262 Strata Lot 40 District Lot 2014 Cariboo District Strata Plan EPS9262 Strata Lot 41 District Lot 2014 Cariboo District Strata Plan EPS9262 Strata Lot 41 District Lot 2014 Cariboo District Strata Plan EPS9262
```