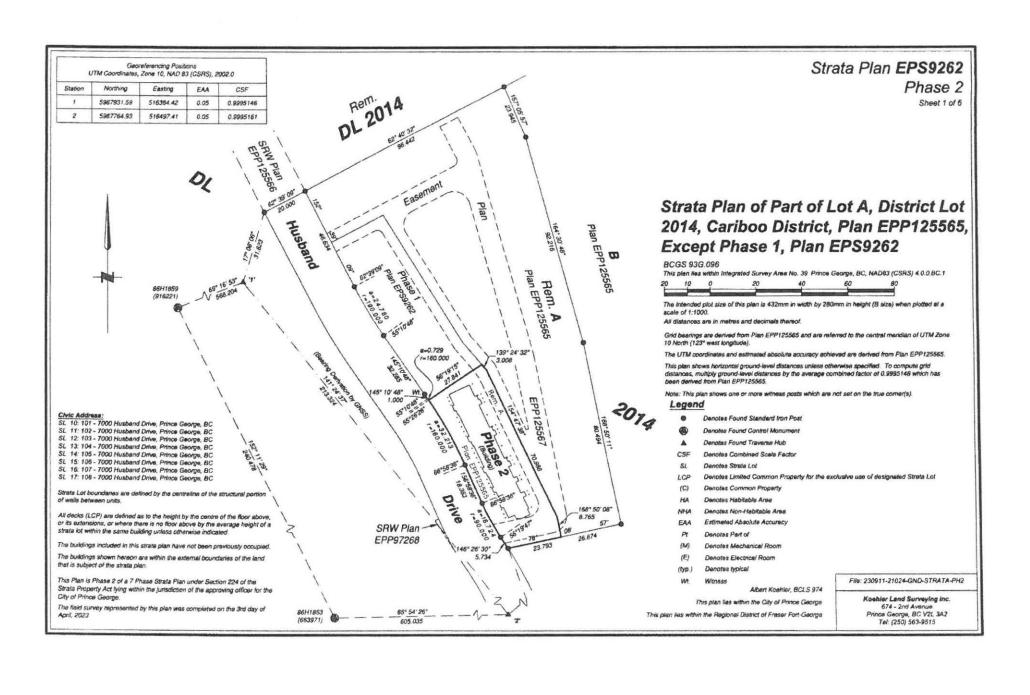

The Strata Plans for Phase 2 of the Development, being Phase 2 of Strata Plan EPS9262, are attached as Exhibit A2 to this Disclosure Statement.

4. Section 3.1 of the Disclosure Statement is amended by adding the following sentence at the end of the second paragraph:

The Strata Plans for Phase 2 of the Development, being Phase 2 of Strata Plan EPS9262, of Lot A District Lot 2014 Cariboo District Plan EPP125565, are attached as Exhibit A2. The plan was registered on or about November 24<sup>th</sup>, 2023. The 8 titles to the strata lot are as follows:

```
PID: 032-112-041 Strata Lot 10 District Lot 2014 Cariboo District Strata Plan EPS9262 PID: 032-112-050 Strata Lot 11 District Lot 2014 Cariboo District Strata Plan EPS9262 PID: 032-112-068 Strata Lot 12 District Lot 2014 Cariboo District Strata Plan EPS9262 PID: 032-112-076 Strata Lot 13 District Lot 2014 Cariboo District Strata Plan EPS9262 PID: 032-112-084 Strata Lot 14 District Lot 2014 Cariboo District Strata Plan EPS9262 PID: 032-112-092 Strata Lot 15 District Lot 2014 Cariboo District Strata Plan EPS9262 PID: 032-112-106 Strata Lot 16 District Lot 2014 Cariboo District Strata Plan EPS9262 PID: 032-112-114 Strata Lot 17 District Lot 2014 Cariboo District Strata Plan EPS9262
```