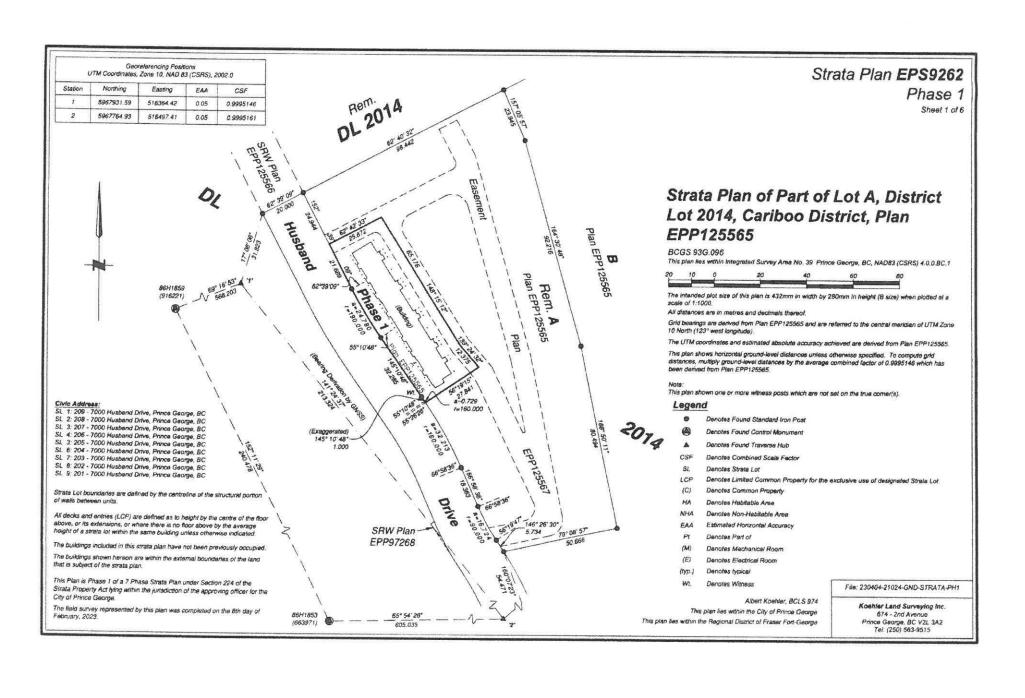

The legal description of the lands ("Lot A") of the Development is as follows:

Parcel Identifier:

031-885-535

Lot A District Lot 2014 Cariboo District Plan EPP125565 Except Phase 1 and Phase 2 Strata Plan EPS9262

The Strata Plans for Phase 1 of the Development, being Phase 1 of Strata Plan EPS9262, of Lot A District Lot 2014 Cariboo District Plan EPP125565, are attached as Exhibit A. The plan was registered on or about August 29<sup>th</sup>, 2023. The 9 titles to the strata lot are as follows:

```
PID: 032-051-549 Strata Lot 1 District Lot 2014 Cariboo District Strata Plan EPS9262 PID: 032-051-557 Strata Lot 2 District Lot 2014 Cariboo District Strata Plan EPS9262 PID: 032-051-565 Strata Lot 3 District Lot 2014 Cariboo District Strata Plan EPS9262 PID: 032-051-573 Strata Lot 4 District Lot 2014 Cariboo District Strata Plan EPS9262 PID: 032-051-581 Strata Lot 5 District Lot 2014 Cariboo District Strata Plan EPS9262 PID: 032-051-590 Strata Lot 6 District Lot 2014 Cariboo District Strata Plan EPS9262 PID: 032-051-603 Strata Lot 7 District Lot 2014 Cariboo District Strata Plan EPS9262 PID: 032-051-611 Strata Lot 8 District Lot 2014 Cariboo District Strata Plan EPS9262 PID: 032-051-620 Strata Lot 9 District Lot 2014 Cariboo District Strata Plan EPS9262
```