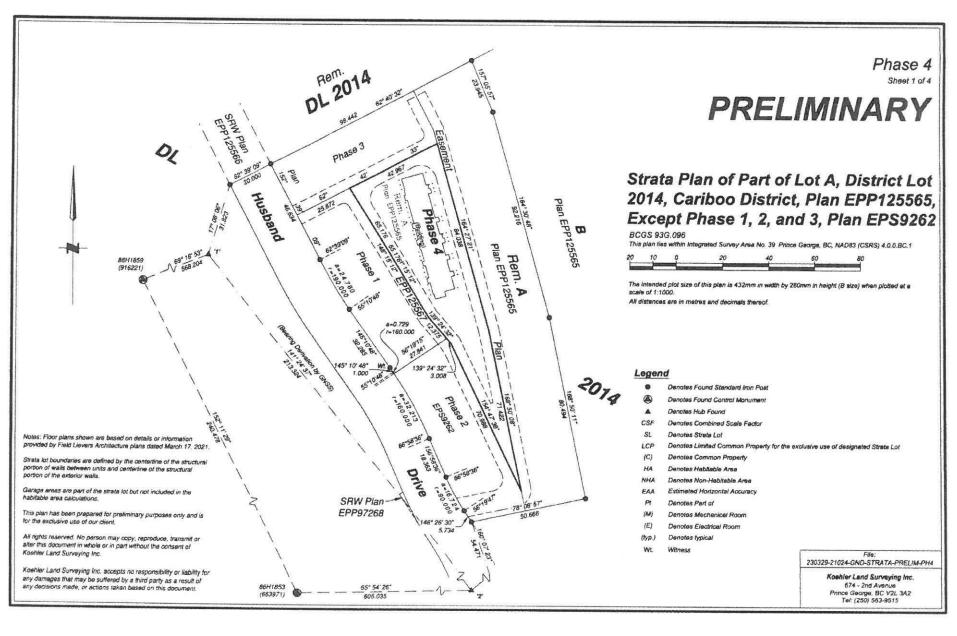

The Preliminary Strata Plans for Phases 3-7 of the Development, being Phase 3-7 of Strata Plan EPS9262, of Lot A District Lot 2014 Cariboo District Plan EPP125565, are attached as Exhibits A3 – A7. After registration of the strata plan, there will be titles to the strata lots as follows:

## Phase 4

```
Strata Lot 25 District Lot 2014 Cariboo District Strata Plan EPS9262 Strata Lot 26 District Lot 2014 Cariboo District Strata Plan EPS9262 Strata Lot 27 District Lot 2014 Cariboo District Strata Plan EPS9262 Strata Lot 28 District Lot 2014 Cariboo District Strata Plan EPS9262 Strata Lot 29 District Lot 2014 Cariboo District Strata Plan EPS9262 Strata Lot 30 District Lot 2014 Cariboo District Strata Plan EPS9262 Strata Lot 31 District Lot 2014 Cariboo District Strata Plan EPS9262 Strata Lot 31 District Lot 2014 Cariboo District Strata Plan EPS9262
```