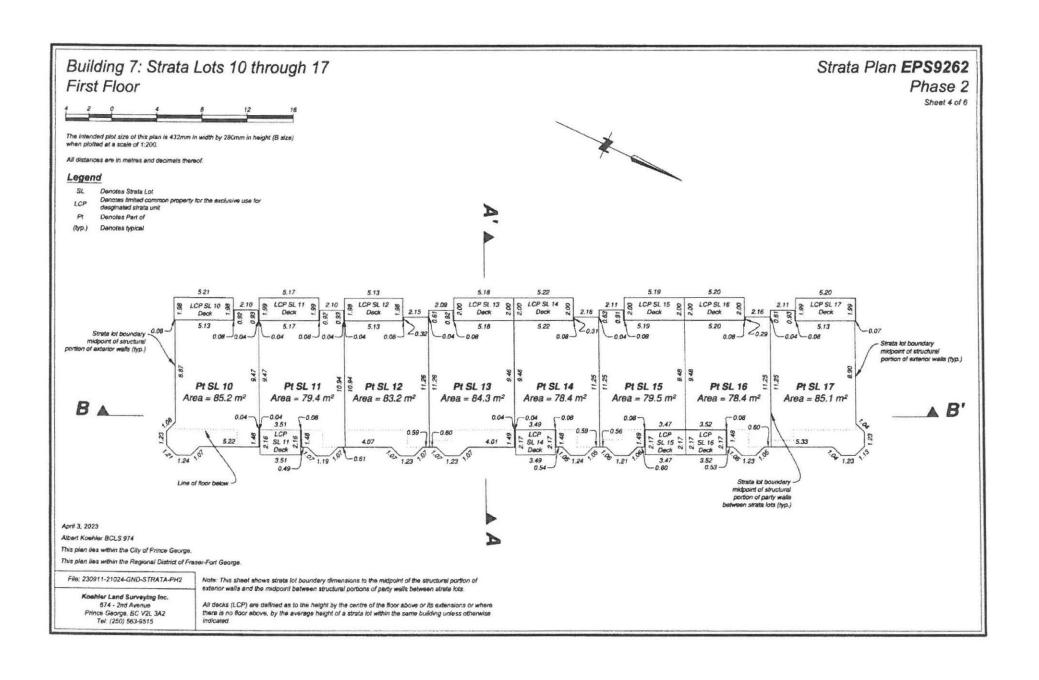

The Strata Plans for Phase 2 of the Development, being Phase 2 of Strata Plan EPS9262, of Lot A District Lot 2014 Cariboo District Plan EPP125565, are attached as Exhibit A2. The plan was registered on or about November 24<sup>th</sup>, 2023. The 8 titles to the strata lot are as follows:

```
PID: 032-112-041 Strata Lot 10 District Lot 2014 Cariboo District Strata Plan EPS9262 PID: 032-112-050 Strata Lot 11 District Lot 2014 Cariboo District Strata Plan EPS9262 PID: 032-112-068 Strata Lot 12 District Lot 2014 Cariboo District Strata Plan EPS9262 PID: 032-112-076 Strata Lot 13 District Lot 2014 Cariboo District Strata Plan EPS9262 PID: 032-112-084 Strata Lot 14 District Lot 2014 Cariboo District Strata Plan EPS9262 PID: 032-112-092 Strata Lot 15 District Lot 2014 Cariboo District Strata Plan EPS9262 PID: 032-112-106 Strata Lot 16 District Lot 2014 Cariboo District Strata Plan EPS9262 PID: 032-112-114 Strata Lot 17 District Lot 2014 Cariboo District Strata Plan EPS9262
```