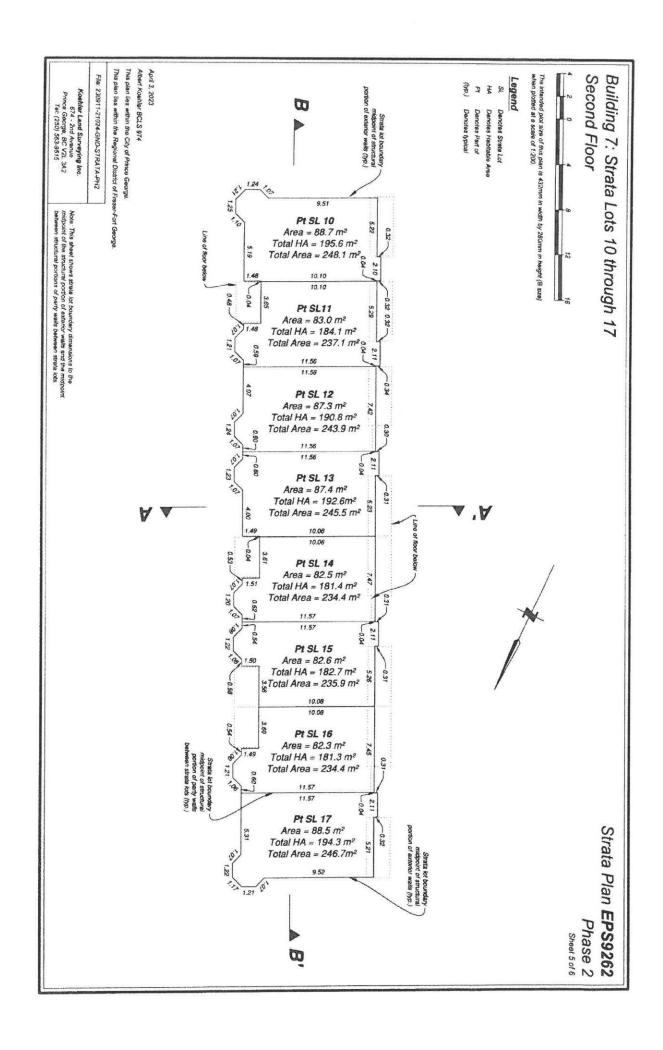

The Strata Plans for Phase 2 of the Development, being Phase 2 of Strata Plan EPS9262, of Lot A District Lot 2014 Cariboo District Plan EPP125565, are attached as Exhibit A2. The plan was registered on or about November 24<sup>th</sup>, 2023. The 8 titles to the strata lot are as follows:

```
PID: 032-112-041 Strata Lot 10 District Lot 2014 Cariboo District Strata Plan EPS9262 PID: 032-112-050 Strata Lot 11 District Lot 2014 Cariboo District Strata Plan EPS9262 PID: 032-112-068 Strata Lot 12 District Lot 2014 Cariboo District Strata Plan EPS9262 PID: 032-112-076 Strata Lot 13 District Lot 2014 Cariboo District Strata Plan EPS9262 PID: 032-112-084 Strata Lot 14 District Lot 2014 Cariboo District Strata Plan EPS9262 PID: 032-112-092 Strata Lot 15 District Lot 2014 Cariboo District Strata Plan EPS9262 PID: 032-112-106 Strata Lot 16 District Lot 2014 Cariboo District Strata Plan EPS9262 PID: 032-112-114 Strata Lot 17 District Lot 2014 Cariboo District Strata Plan EPS9262
```