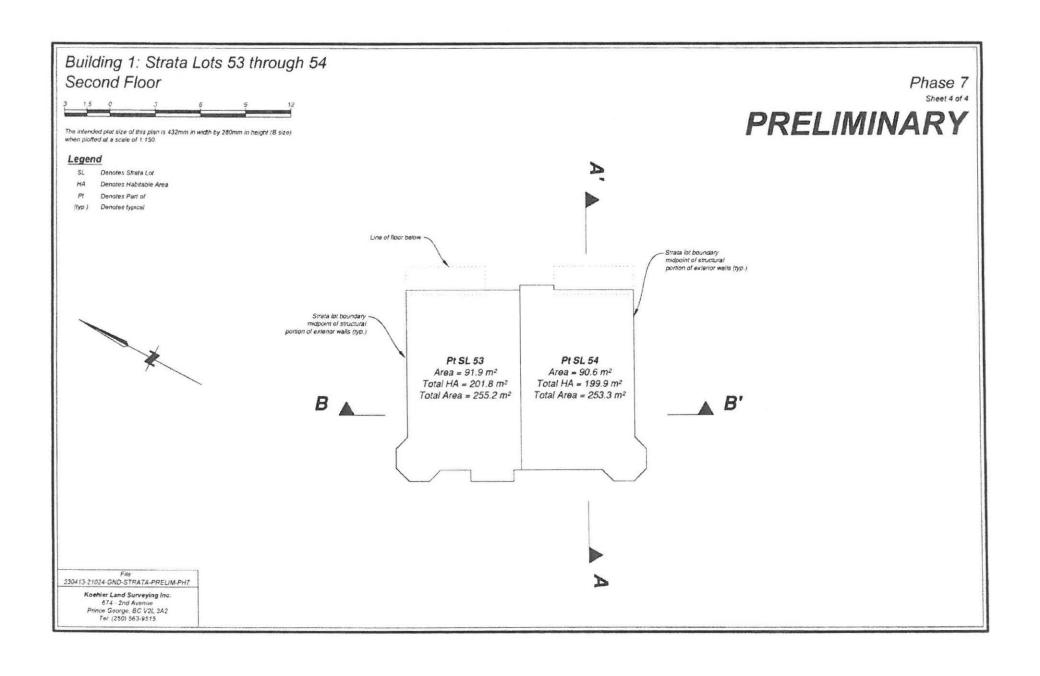

### Phase 7

Strata Lot 53 District Lot 2014 Cariboo District Strata Plan EPS9262 Strata Lot 54 District Lot 2014 Cariboo District Strata Plan EPS9262

(hereinafter collectively referred to as "the Strata Lots" and individually by "Lot number")