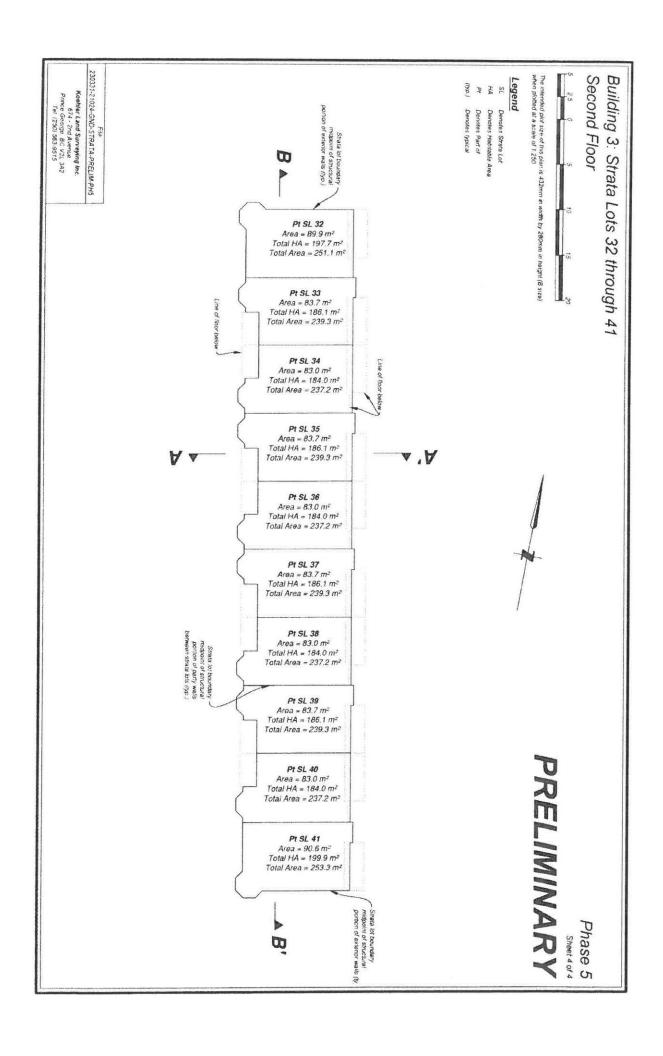

The Preliminary Strata Plans for Phases 3-7 of the Development, being Phase 3-7 of Strata Plan EPS9262, of Lot A District Lot 2014 Cariboo District Plan EPP125565, are attached as Exhibits A3 – A7. After registration of the strata plan, there will be titles to the strata lots as follows:

#### Phase 5

Strata Lot 32 District Lot 2014 Cariboo District Strata Plan EPS9262 Strata Lot 33 District Lot 2014 Cariboo District Strata Plan EPS9262

```
Strata Lot 34 District Lot 2014 Cariboo District Strata Plan EPS9262 Strata Lot 35 District Lot 2014 Cariboo District Strata Plan EPS9262 Strata Lot 36 District Lot 2014 Cariboo District Strata Plan EPS9262 Strata Lot 37 District Lot 2014 Cariboo District Strata Plan EPS9262 Strata Lot 38 District Lot 2014 Cariboo District Strata Plan EPS9262 Strata Lot 39 District Lot 2014 Cariboo District Strata Plan EPS9262 Strata Lot 40 District Lot 2014 Cariboo District Strata Plan EPS9262 Strata Lot 41 District Lot 2014 Cariboo District Strata Plan EPS9262 Strata Lot 41 District Lot 2014 Cariboo District Strata Plan EPS9262
```