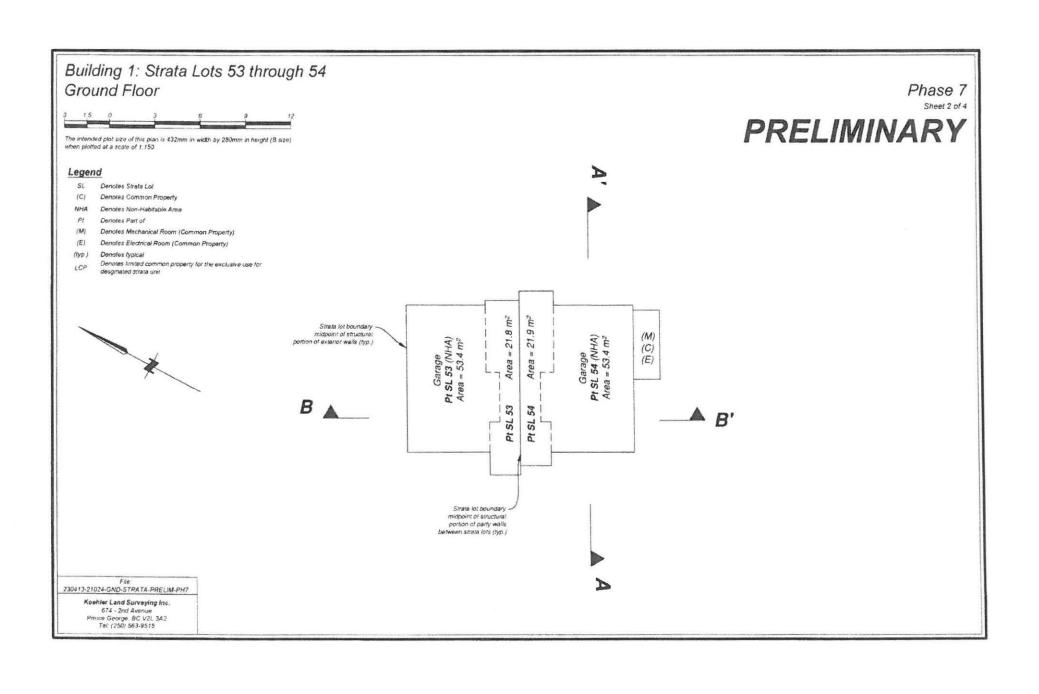

### Phase 7

Strata Lot 53 District Lot 2014 Cariboo District Strata Plan EPS9262 Strata Lot 54 District Lot 2014 Cariboo District Strata Plan EPS9262

(hereinafter collectively referred to as "the Strata Lots" and individually by "Lot number")