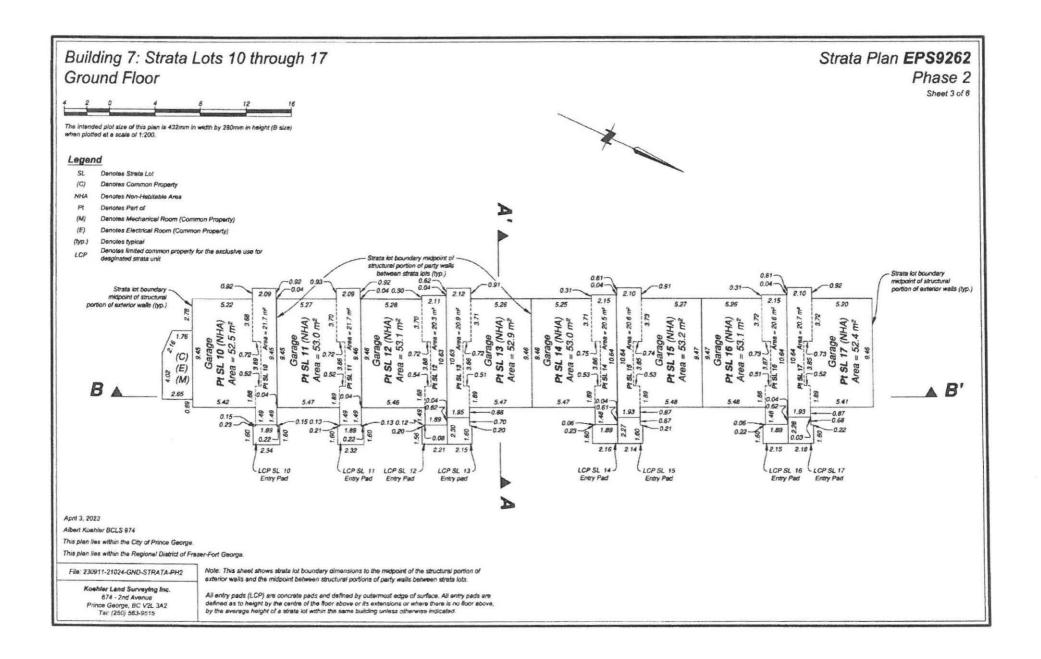

The Strata Plans for Phase 2 of the Development, being Phase 2 of Strata Plan EPS9262, of Lot A District Lot 2014 Cariboo District Plan EPP125565, are attached as Exhibit A2. The plan was registered on or about November 24<sup>th</sup>, 2023. The 8 titles to the strata lot are as follows:

```
PID: 032-112-041 Strata Lot 10 District Lot 2014 Cariboo District Strata Plan EPS9262 PID: 032-112-050 Strata Lot 11 District Lot 2014 Cariboo District Strata Plan EPS9262 PID: 032-112-068 Strata Lot 12 District Lot 2014 Cariboo District Strata Plan EPS9262 PID: 032-112-076 Strata Lot 13 District Lot 2014 Cariboo District Strata Plan EPS9262 PID: 032-112-084 Strata Lot 14 District Lot 2014 Cariboo District Strata Plan EPS9262 PID: 032-112-092 Strata Lot 15 District Lot 2014 Cariboo District Strata Plan EPS9262 PID: 032-112-106 Strata Lot 16 District Lot 2014 Cariboo District Strata Plan EPS9262 PID: 032-112-114 Strata Lot 17 District Lot 2014 Cariboo District Strata Plan EPS9262
```